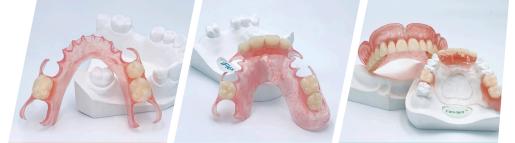

## Unbreakable™

Ideal for flexbile partial dentures.

Extremely resilient, high performance nylon thermoplastic.

Guaranteed unbreakable due to its unique properties.

### iFlex™

Ideal for flexible partial dentures.

Highly translucent, polyolefin thermoplastic.

Stain resistant and easy to maintain.

# Karadent™

Ideal for full dentures, clear clasps & frameworks.

Semi-rigid microcrystalline polymer.

Upgrade or substitute to acrylic dentures.

Available in limited shades.