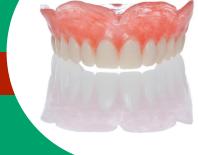

Karadent<sup>™</sup> by tcs<sup>®</sup>

The Modern Fit

For upgraded full dentures, semi-flexible partials, clear clasps, frameworks & nightguards

- > Semi-rigid, microcrystalline polymer thermoplastic
- No volume shrinkage for an exceptional fit
- Minimal water absorption
- > Easy to repair, rebase, and reline with acrylic
- > An aesthetic upgrade from acrylic dentures
- Available in shade Clear for complete transparency
- › A modern fit, lightweight and durable

## **SHADES**

D5225 Maxillary Partial Denture D5526 Mandibular Partial Denture D5110 Maxillary Complete Denture D5120 Mandibular Complete Denture