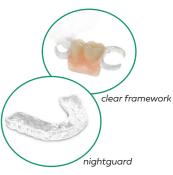

Karadent<sup>™</sup> by tcs<sup>®</sup>

The Modern Fit

For upgraded full dentures, semi-flexible partials, clear clasps, frameworks & nightguards

- > Semi-rigid, microcrystalline polymer thermoplastic
- No volume shrinkage for an exceptional fit
- Minimal water absorption
- > Easy to repair, rebase, and reline with acrylic
- > An aesthetic upgrade from acrylic dentures
- Available in shade Clear for complete transparency
- › A modern fit, lightweight and durable

## **INDICATIONS & BENEFITS**

Ideal for full dentures, clear clasps, frameworks, nightguards & partial dentures when more stability is needed Economical, aesthetic solution for missing teeth Metal-free solution Ideal for patients with allergies to monomer and/or nickel Transitional restoration during the healing period for implants